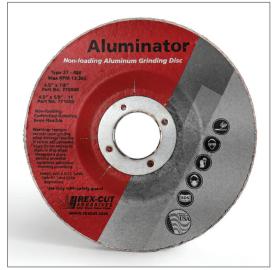

# **ALUMINATOR Grinding Wheel**

The Aluminator Grinding Wheel is engineered to grind aluminum fast while leaving a quality consistent finish.

## **SPECIFICATIONS**

Grain Types
Aluminum Oxide
Grain Sizes
36

## **AVAILABILITY**

| DIAMETER X ARBOR |            | GRIT | MAX RPM | PART # |
|------------------|------------|------|---------|--------|
| inch             | mm         |      |         |        |
| 4-1/2 x 7/8      | 115 x 22.2 | A36  | 13,300  | 770000 |
| 4-1/2 x 5/8 - 11 | N/A        | A36  | 13,300  | 771000 |
| 5 x 7/8          | 125 x 22.2 | A36  | 12,200  | 770002 |
| 5 x 5/8 - 11     | N/A        | A54  | 12,200  | 771002 |
| 6 x 7/8          | 152 x 22.2 | A36  | 10,100  | 770003 |
| 6 x 5/8 - 11     | N/A        | A54  | 10,100  | 771003 |
| 7 x 7/8          | 178 x 22.2 | A36  | 8,500   | 770004 |
| 7 x 5/8 - 11     | N/A        | A54  | 8,500   | 771004 |